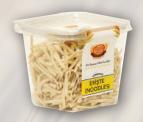

**BÖREKLİK YUFKA** 

WHOLE WHEAT BREADSTICKS

(regular / multigrain)

**TOASTED SIMIT** 

**YEMEKLİK YUFKA** 

**ERİŞTE / NOODLES** 

**SPINACH NOODLES** 

**RED PEPPER NOODLES** 