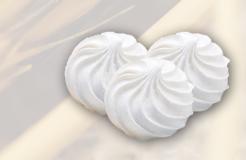

**BEZE** 

CAKE (small/medium/large)

**BREADSTICKS** 

(regular / multigrain)

**TOASTED BREAD** 

(regular / whole wheat)

**CROUTON BREAD** 

(regular / whole wheat)