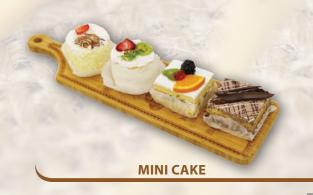

**BEZE** 

CAKE (small/medium/large)

**BREADSTICKS** 

(regular / multigrain)

**TOASTED BREAD** 

(regular / whole wheat)

**CROUTON BREAD** 

(regular / whole wheat)