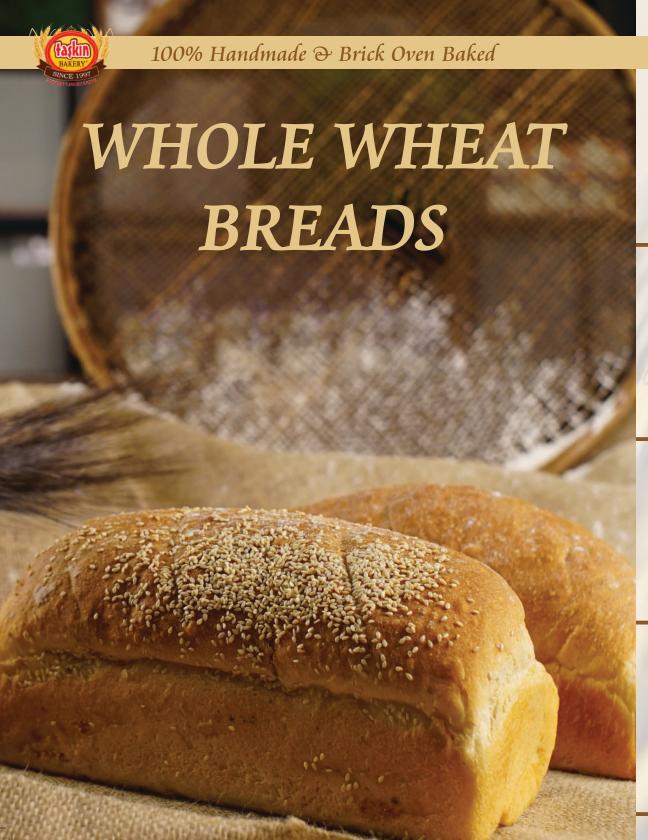

SOUR BREAD (sliced / unsliced)

WHOLE WHEAT LARGE PIDE BREAD

WHOLE WHEAT SMALL PIDE BREAD
(available in packages of 3 or 5)

WHOLE WHEAT LOAF BREAD
(sliced / unsliced)

WHOLE WHEAT BARBARI BREAD

WHOLE WHEAT FLOWER BREAD

WHOLE WHEAT ROUND BREAD
(sliced / unsliced)

WHOLE WHEAT TAVA BREAD
(sliced / unsliced)

WHOLE WHEAT MULTIGRAIN BREAD

SOKAK SİMİT

PASTANE SIMIT

POĞAÇA

**CHEESE POĞAÇA** 

**POTATO POĞAÇA** 