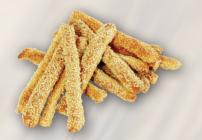

**BEZE** 

CAKE (small/medium/large)

**BREADSTICKS** 

(regular / multigrain)

**TOASTED BREAD** 

(regular / whole wheat)

**CROUTON BREAD** 

(regular / whole wheat)