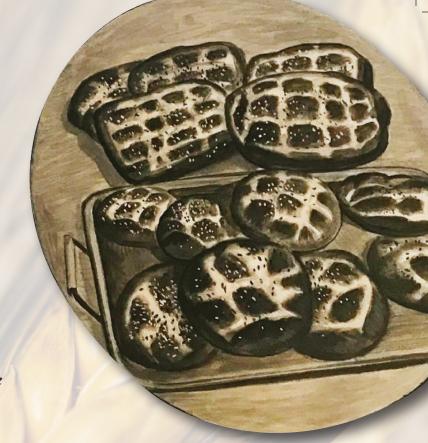

We are honored that our "Turkish Pide Bread" has won the bronze award in the Baked Goods as part of the Specialty Food Association's 2019 sofi™ Awards.

LARGE PIDE BREAD

SMALL PIDE BREAD (available in packages of 3 or 5)

**BARBARI BREAD** 

**TIRNAKLI PİDE** 

WHITE TIRNAKLI PİDE

LOAF BREAD (sliced / unsliced)

**FLOWER BREAD** 

ROUND BREAD
(sliced / unsliced)

TAVA BREAD (sliced / unsliced)

**MULTIGRAIN BREAD** 

SOUR BREAD (sliced / unsliced)

WHOLE WHEAT LARGE PIDE BREAD

WHOLE WHEAT SMALL PIDE BREAD
(available in packages of 3 or 5)

WHOLE WHEAT LOAF BREAD
(sliced / unsliced)

WHOLE WHEAT BARBARI BREAD

WHOLE WHEAT FLOWER BREAD